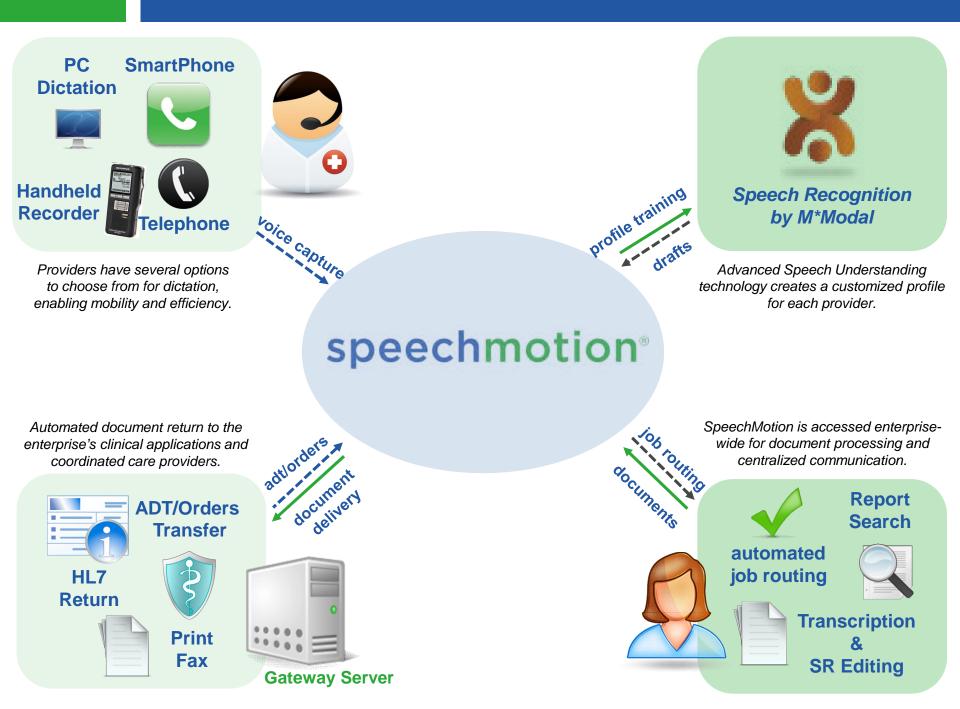

158.36   | 228.04   | 44.00%        |
| MT 3:  | 154.66   | 271.28   | 75.40%        |
| MT 4:  | 146.45   | 229.05   | 56.40%        |
| MT 5:  | 127.79   | 192.93   | 50.97%        |
| MT 6:  | 154.79   | 219.86   | 42.04%        |
| MT 7:  | 196.21   | 271.92   | 38.59%        |
| MT 8:  | 142.77   | 194.82   | 36.46%        |
| MT 9:  | 139.19   | 429.60   | 208.64%       |
| MT 10: | 150.42   | 217.24   | 44.42%        |
| MT 11: | 116.96   | 265.74   | 127.21%       |

**Type LPH** = Hourly average typing amounts for the 6 week period before back-end SR editing was introduced.

**Edit LPH =** Hourly average typing amounts for months 6, 7 and 8 after back-end SR editing was introduced.

### Workflow

# **Voice Capture Options**



## **Workflow Diagram**



**Company Confidential**