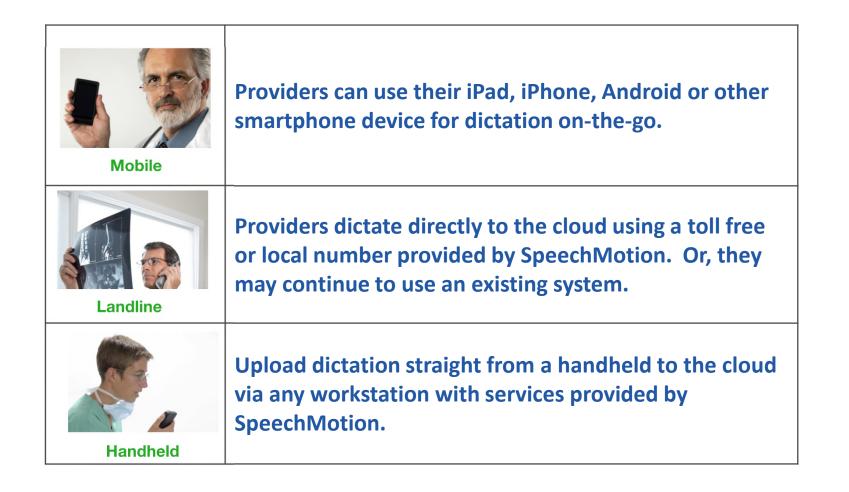

1:  | 153.87   | 283.42   | 84.19%        |
| MT 2:  | 158.36   | 228.04   | 44.00%        |
| MT 3:  | 154.66   | 271.28   | 75.40%        |
| MT 4:  | 146.45   | 229.05   | 56.40%        |
| MT 5:  | 127.79   | 192.93   | 50.97%        |
| MT 6:  | 154.79   | 219.86   | 42.04%        |
| MT 7:  | 196.21   | 271.92   | 38.59%        |
| MT 8:  | 142.77   | 194.82   | 36.46%        |
| MT 9:  | 139.19   | 429.60   | 208.64%       |
| MT 10: | 150.42   | 217.24   | 44.42%        |
| MT 11: | 116.96   | 265.74   | 127.21%       |

**Type LPH** = Hourly average typing amounts for the 6 week period before back-end SR editing was introduced.

**Edit LPH =** Hourly average typing amounts for months 6, 7 and 8 after back-end SR editing was introduced.

### Workflow

# **Voice Capture Options**



## **Workflow Diagram**



**Company Confidential**