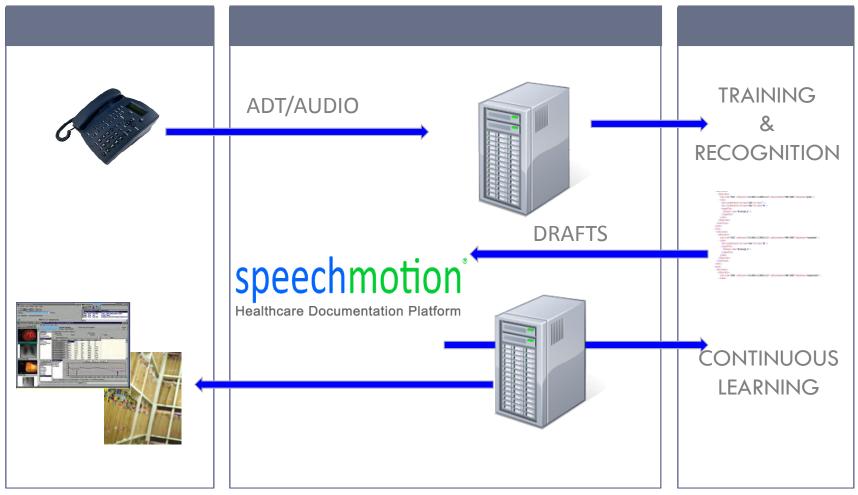

| 84.19%        |
| MT 2:  | 158.36   | 228.04   | 44.00%        |
| MT 3:  | 154.66   | 271.28   | 75.40%        |
| MT 4:  | 146.45   | 229.05   | 56.40%        |
| MT 5:  | 127.79   | 192.93   | 50.97%        |
| MT 6:  | 154.79   | 219.86   | 42.04%        |
| MT 7:  | 196.21   | 271.92   | 38.59%        |
| MT 8:  | 142.77   | 194.82   | 36.46%        |
| MT 9:  | 139.19   | 429.60   | 208.64%       |
| MT 10: | 150.42   | 217.24   | 44.42%        |
| MT 11: | 116.96   | 265.74   | 127.21%       |

**Type LPH** = Hourly average typing amounts for the 6 week period before back-end SR editing was introduced.

**Edit LPH =** Hourly average typing amounts for months 6, 7 and 8 after back-end SR editing was introduced.

### Workflow

# **Voice Capture Options**



## **Workflow Diagram**



**Company Confidential**