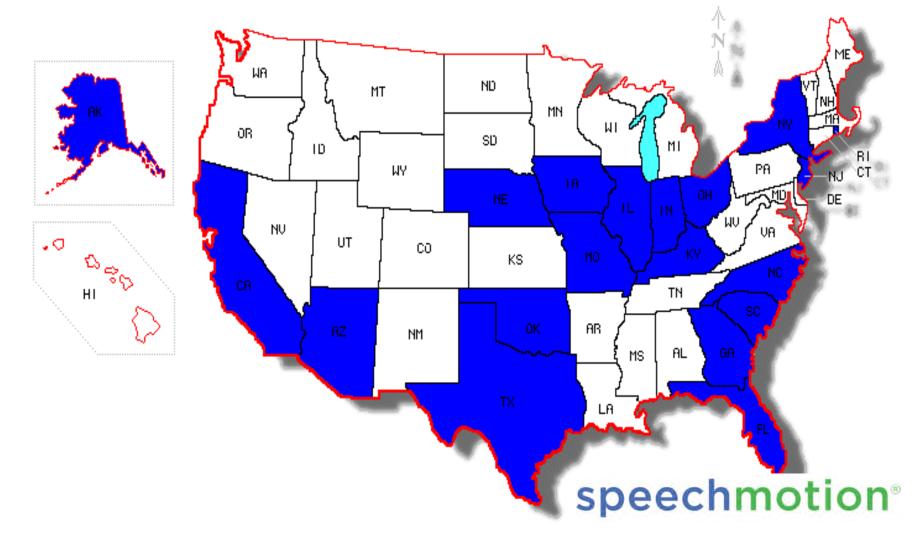

## SpeechMotion

SpeechMotion National Coverage – 19 States

Listed below are the MT Productivity Percentage Improvements 6-8 months after deploying SpeechMotion's back-end speech recognition.

This facility is one of the largest specialty clinics in Indiana, employing 80+ providers.